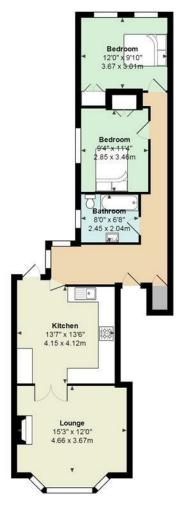

## Ninian Road, Roath Park.

Total Area: 1723 ft² ... 160.1 m² All measurements are approximate and for display purposes only