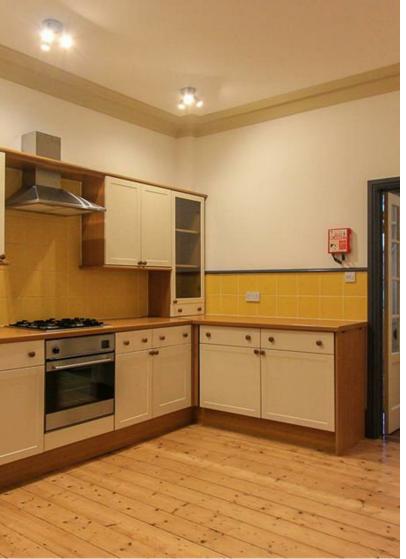

CARDIFF'S HOME FOR

STYLISH SALES

& LETTINGS

NINIAN ROATHPARK

JeffreyRoss

ROATH PARK, CF23 5EG - £1,200 PCM

Ninian Road at its best! On offer for rent here is a fantastic and thoughtfully extended GROUND-FLOOR flat on the always popular Ninian Road in the Roath Park borough of our proud Welsh Capital. Opposite the recreational grounds, this flat has been superbly appointed and very well presented to create a brilliant living space. Entered via wide, bright and spacious hallway with attractive wooden flooring and small storage hallway with attractive wooden flooring and small storage cupboard, leading into a separate fitted kitchen with integrated appliances (fridge, freezer, washer, dryer and dishwasher) as well as a space for dining. Double doors leads into the lounge which in itself is a good size with beautiful stained glass bay window overlooking the park and a handsome feature fireplace. The property offers two fairly large double bedrooms, each with a fitted wardrobe and a family bathroom with bathtub and shower over. To the rear of the property is a small courtyard and a rear, off-road parking space. Make a great option for a couple looking to be in such a space. Make a great option for a couple looking to be in such a popular area and living in a flat of genuine quality.