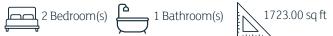

## Ninian Road, Roath Park.

Total Area: 1723 ft² ... 160.1 m² All measurements are approximate and for display purposes only