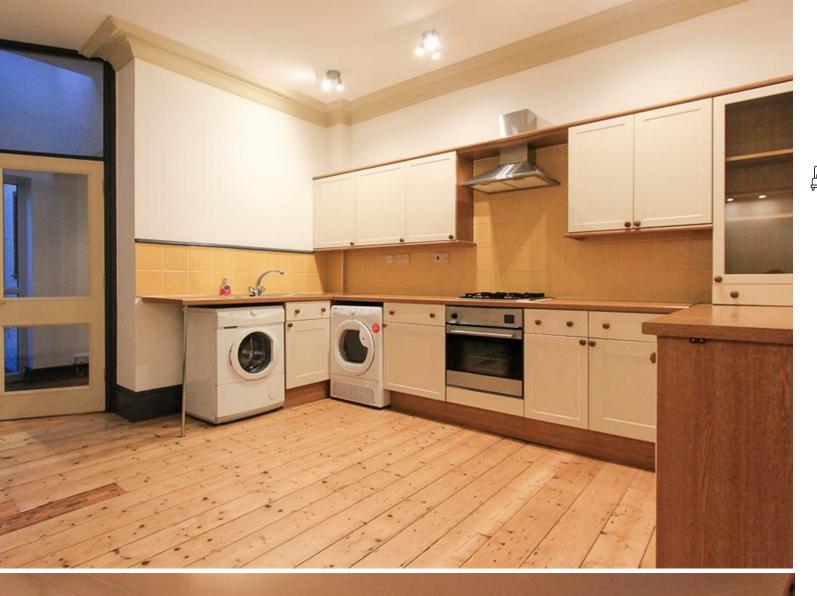

CARDIFF'S HOME FOR

STYLISH SALES

& LETTINGS

NINIAN ROATHPARK

JeffreyRoss

ROATH PARK, CF23 5EG - £1,200 PCM

Ninian Road at its best! On offer for rent here is a fantastic and thoughtfully extended GROUND-FLOOR flat on the always popular Ninian Road in the Roath Park borough of our proud Welsh Capital. Opposite the recreational grounds, this flat has been superbly appointed and very well presented to create a brilliant living space. Entered via wide, bright and spacious hallway with attractive wooden flooring and small storage hallway with attractive wooden flooring and small storage cupboard, leading into a separate fitted kitchen with integrated appliances (fridge, freezer, washer, dryer and dishwasher) as well as a space for dining. Double doors leads into the lounge which in itself is a good size with beautiful stained glass bay window overlooking the park and a handsome feature fireplace. The property offers two fairly large double bedrooms, each with a fitted wardrobe and a family bathroom with bathtub and shower over. To the rear of the property is a small courtyard and a rear, off-road parking space. Make a great option for a couple looking to be in such a space. Make a great option for a couple looking to be in such a popular area and living in a flat of genuine quality.